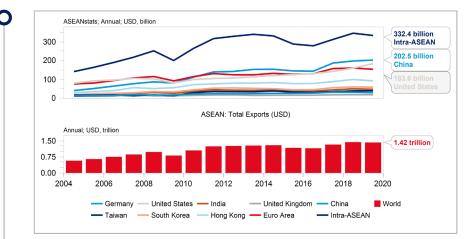

## ASEAN: Largest O Export Markets

China and US are the largest export markets for ASEAN, excluding intraregional trade flows.

## ASEAN: Largest O

Intra-ASEAN flows will be driven by more integrated supply chains in the region