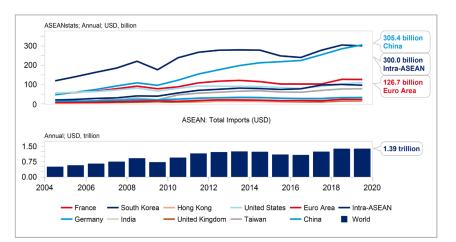

## ASEAN: Largest O

Intra-ASEAN flows will be driven by more integrated supply chains in the region