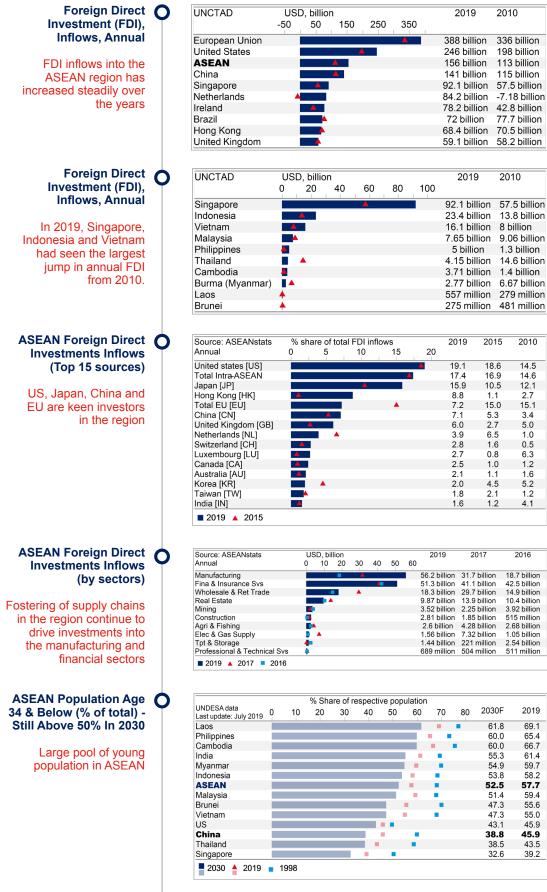

## **Investment And Trade Opportunities**

ASEAN's position as a manufacturing hub and a key player in the global supply chain will become more entrenched in the coming years. Despite the challenges from the COVID-19 pandemic, ASEAN's economic fundamentals have remained strong and continue to attract foreign direct investment (FDI) inflows into the region amidst disruptions to the global supply chain that will likely continue for the years to come.

Global trade has been one of the first to rebound and the expected signing of the Regional Comprehensive Economic Partnership (RCEP) in November 2020 by the ten ASEAN nations, China, Japan, South Korea, Australia and New Zealand will further revitalize trade activities in the region. The trade flows and FDI will reinforce each other with investments building up the economic capacity and driving more trade and vice versa. This will create new opportunities for the region as the world recovers from the pandemic.