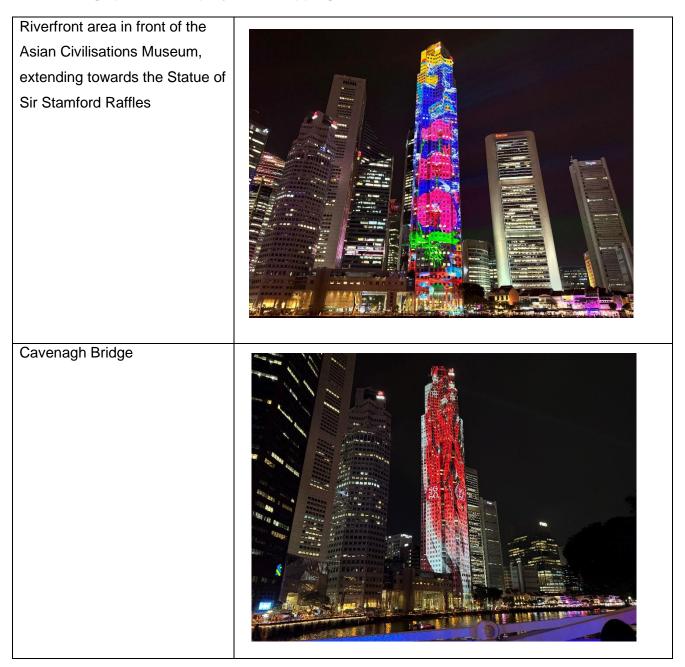

|                           |                     | The UNITY Projection Show      |
|                           |                     | will run at 9pm, 9.40pm and    |
|                           |                     | 10.20pm                        |
| SG60-themed Projections   | Monday to Thursday  | 10.46pm – 11pm                 |
|                           |                     |                                |
|                           | Friday and Saturday | 9.06pm to 9.20pm               |
|                           |                     | 9.46pm to 10pm                 |
|                           |                     | 10.26pm to 11pm                |

Note: There will be no shows on Sundays.





#### Annex B

#### Best viewing spots for the projection mapping shows













### Annex C SG60-themed Projections







#### Annex D

#### **UOB Painting of the Year Showcase – Artworks**

|     | Artist Profile             | Original Artwork                  | Artwork Projection       |
|-----|----------------------------|-----------------------------------|--------------------------|
| UOE | B Painting of the Year     | r Feature ( <i>Timeless Colle</i> | ction: 2015 and earlier) |
| 1.  | 2015 UOB Painting of       |                                   |                          |
|     | the Year                   | 9-3-1- ( <b>X</b> = 20            |                          |
|     | UOB Painting of the        |                                   |                          |
|     | Year Award,                | A CARE                            |