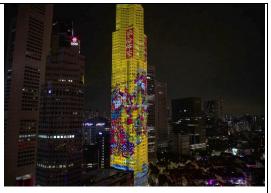

into beauty, braiding      |           |  |
| diversity into solidarity. |           |  |
|                            |           |  |



4.

2020 UOB Painting of

the Year Silver Award, Emerging Artist Category Singapore

Artist: John Soo *Title: Stay Home, Stay Safe, Stay United* Medium: Oil on canvas Size (cm): 122 x 91

In Stay Home, Stay Safe, Stay United, the orange door denotes the Disease Outbreak Response System Condition (DORSCON) level and the efforts in combating COVID-19.

The pair of Door Gods on the door protects and wards off danger whereas the Chinese characters 出入平安 (travel safely) reminds one to be vigilant.

The shoes are a representation of Singaporeans from all walks of life, reflecting that everyone has a role to play in reducing the risk of virus transmission.







5.

2019 UOB Painting of

the Year Gold Award, Emerging Artist Category Singapore

Artist: Vanessa Liem Xi Qian Title: Through Years and Seconds Medium: Mixed media on canvas (Oil and thread) Size (cm): 175 x 88 (Diptych)

Through Years and Seconds explores the concept of ageing. The first piece of the diptych explores the skin of different ages, such as those of adolescence and elderly. It depicts the changes that time leaves on skin, showing a close up of blemishes, hyperpigmentation, wrinkles and folds. It is

composed in a way that we can observe, identify and interpret the differences and similarities of the different ages.

The second piece zooms in on our dead skin cells or stratum corneum, the top layer of our epidermis. It explores the constant cycle in which we shed