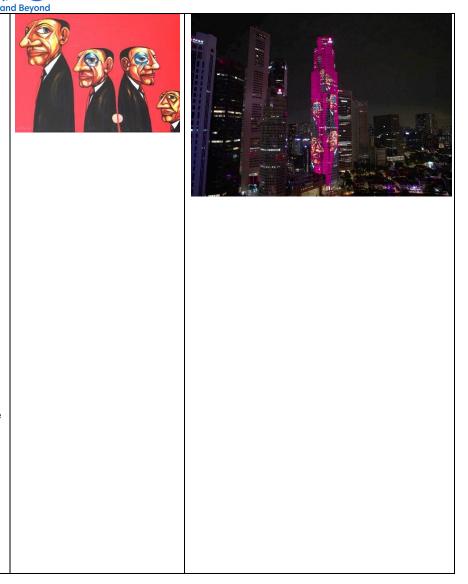

|
|    | symbolises the anarchic                  |                       |          |
|    | nature of the world that                 |                       |          |
|    | undermines all attempts                  |                       |          |
|    | at understanding it.                     |                       |          |



9.

2017 UOB Painting of

the Year Gold Award, Established Artist Category Singapore

Artist: Abu Jalal Bin Sarimon Title: *Triumph Over Heavy Blows* Medium: Acrylic on canvas Size (cm): 90 x 120

Triumph Over Heavy Blows is inspired by leaders who after brief moments in the sun, hit rock-bottom, only to rise again and claw their way back to the top by overcoming adverse circumstances. Their comeback stories are sources of motivation to others.





10.

2018 UOB Painting of

the Year Bronze Award, Emerging Artist Category Singapore

Artist: Keane Tan Jin Howe Title: Unexpected Results Medium: Oil on canvas Size (cm): 151 x 121

Unexpected Results is a series of sweet delights carefully composed and anthropomorphised, taking on the human form of a body, face and limbs.

To the artist, life is constantly present around humans, even when surrounded by inanimate objects.

Here, the relationship between art and life is made evident through the physical creation of Unexpected Results, an artwork of popular objects consumed in daily life being brought to life by the artist's hand, reflecting the artist's belief that to be an artist is to believe in life.









#### UOB Painting of the Year Feature (Contemporary Collection 2 (2021 to