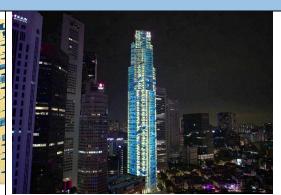

Feature (Contemporary Collection 2 (2021 to 2024)

1. 2024 UOB Painting of

> the Year Silver Award, Emerging Artist Category Singapore

Artist: Beryl Kwok Title: 460042 Medium: Oil and acrylic on canvas Size (cm): 120 x 120

460042 depicts the opposite view from the artist's residential flat while living with her mother. She has а special interest in buildings that bear the marks of time, viewing them as testaments to achievements,

successes,

legacies and civilisation. This particular view has taken on greater significance during her work-from-home days during the Covid-19 pandemic.

The of artwork Singapore's public housing combines realism and abstraction, and when viewed together, flattens into a pattern to reveal its own distinct character and beauty when observed individually.







2.

2023 UOB Painting of

the Year Silver Award, Established Artist Category Singapore

Artist: Ho Seok Kee Title: Preserving Peaks – Brush Strokes Unbound Medium: Mixed media on canvas (Acrylic, archival ink, ceramic stucco and charcoal) Size (cm): 120 x 100

Preserving Peaks Brushstrokes Unbound depicts a harmonious co-existence of tradition and innovation, past and future. This artwork is inspired by the Mustard Seed Garden Manual of Painting and the brushstrokes of Mifu, a Song dynasty Chinese painter and poet who invented "Mi" the (米) or rice dots to paint his famous misty landscapes.

It explores the possibilities of a future between nature and technology, ancient wisdom and modern advancements seen in futuristic human carrying drones, collapsible solar-powered houses, portable s