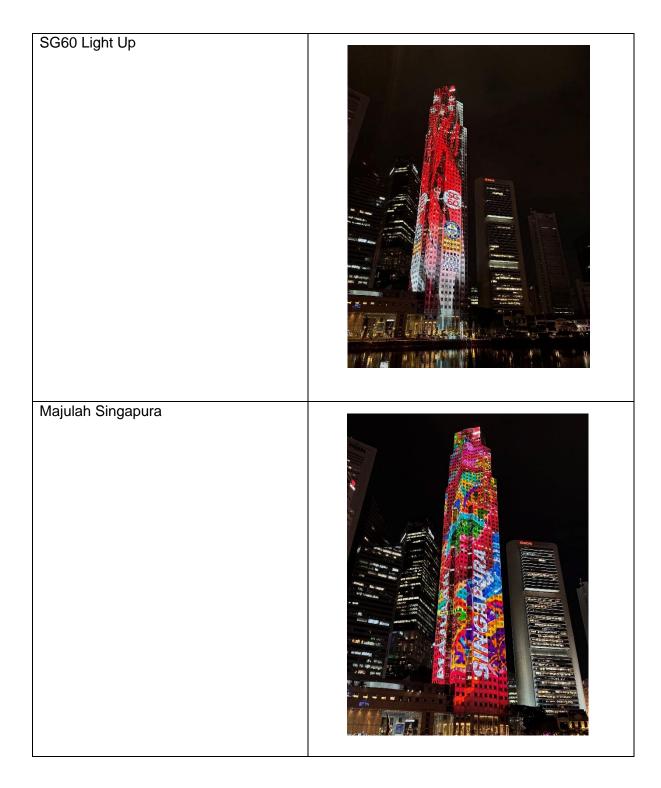

| The UNITY Projection Show      |
|                           |                     | will run at 9pm, 9.40pm and    |
|                           |                     | 10.20pm                        |
| SG60-themed Projections   | Monday to Thursday  | 10.46pm – 11pm                 |
|                           |                     |                                |
|                           | Friday and Saturday | 9.06pm to 9.20pm               |
|                           |                     | 9.46pm to 10pm                 |
|                           |                     | 10.26pm to 11pm                |

Note: There will be no shows on Sundays.





#### Annex B

#### Best viewing spots for the projection mapping shows













### Annex C SG60-themed Projections







#### Annex D

#### **UOB Painting of the Year Showcase – Artworks**

|     | Artist Profile             | Original Artwork                  | Artwork Projection       |
|-----|----------------------------|-----------------------------------|--------------------------|
| UOE | B Painting of the Year     | r Feature ( <i>Timeless Colle</i> | ction: 2015 and earlier) |
| 1.  | 2015 UOB Painting of       |                                   |                          |
|     | the Year                   | 9-3-1- ( <b>X</b> = 20            |                          |
|     | UOB Painting of the        |                                   |                          |
|     | Year Award,                | A CARE                            |                          |
|     | Established Artis