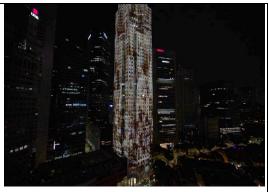

ion of each dot, line, angle and curve transpires into an eventual of image playfulness, joy and hope.



6.

2011 UOB Painting of

the Year UOB Painting of the Year Award, Singapore

Artist: Gong Yao Min Title: *My Dream Land* Medium: Chinese ink on rice paper Size (cm): 180 x 180

Mr Gong brings his dream city into sharp focus in this painting which won him his second UOB Painting of the Year Award. The work is inspired by the artist's impressions of Singapore.

Having lived in the city for more than a decade, he wanted to capture its beauty and prosperity through its architecture. The artist reveals the city's multiple facets in exquisite detail. Older iconic buildings that speak of Singapore's rich culture and history meld with the modern skyscrapers of this Asian financial centre.







7.

2002 UOB Painting of the Year UOB Painting of the Year Award, Open Section Singapore

Artist: Gong Yao Min Title: *The Impression of Singapore, Series Three, Colour Space* Medium: Chinese ink and colour on paper Size (cm): 158 x 156

Mr Gong's impression of Singapore is that of a dense and compact city with pockets of sparkling light and space. His work synthesises the aesthetics of Western stained glass panels distinctive with their coloured illumination, and the versatility and fluidity of Chinese ink brushwork. The artist creates visual rhythms through alternating solid ink strokes with delicate patterning. Looking through his glass windows one can gaze at the city's old colonial architecture.

The painting is a reenergising take on the shanshui (mountain/water) tradition in Chi