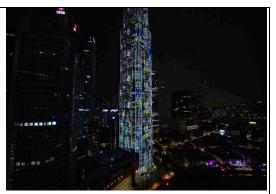

ing of the Year UOB Painting of the Year Award, Open Section Singapore

Artist: Gong Yao Min Title: *The Impression of Singapore, Series Three, Colour Space* Medium: Chinese ink and colour on paper Size (cm): 158 x 156

Mr Gong's impression of Singapore is that of a dense and compact city with pockets of sparkling light and space. His work synthesises the aesthetics of Western stained glass panels distinctive with their coloured illumination, and the versatility and fluidity of Chinese ink brushwork. The artist creates visual rhythms through alternating solid ink strokes with delicate patterning. Looking through his glass windows one can gaze at the city's old colonial architecture.

The painting is a reenergising take on the shanshui (mountain/water) tradition in Chinese ink painting.









8.

## 997 UOB Painting of the

Year UOB Painting of the Year Award, Open Section Singapore

Artist: Kit Tan Juat Lee Title: *Endless Love* Medium: Oil on canvas Size (cm): 122 x 92

Endless Love is a visual treasure-trove of the artist's memories of her mother and exudes warmth and optimism. Ms Tan paints the emblems of her childhood - the manual Singer sewing machine with its Chinese-doll pincushion, the paper bola (Malay for ball) and her mother's patchwork quilt. The vintage sepia photographs on the wall capture important childhood memories and These milestones. objects, largely phased out in contemporary life, embody security, and joyfulness.

Ms Tan's memories are far from faded and are recorded with precision and vividness.

The painting dares the viewer to come closer to expl