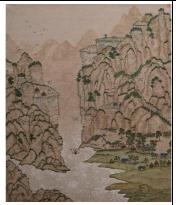

7.

2002 UOB Painting of the Year UOB Painting of the Year Award, Open Section Singapore

Artist: Gong Yao Min Title: *The Impression of Singapore, Series Three, Colour Space* Medium: Chinese ink and colour on paper Size (cm): 158 x 156

Mr Gong's impression of Singapore is that of a dense and compact city with pockets of sparkling light and space. His work synthesises the aesthetics of Western stained glass panels distinctive with their coloured illumination, and the versatility and fluidity of Chinese ink brushwork. The artist creates visual rhythms through alternating solid ink strokes with delicate patterning. Looking through his glass windows one can gaze at the city's old colonial architecture.

The painting is a reenergising take on the shanshui (mountain/water) tradition in Chinese ink painting.

8.