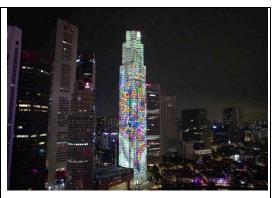

rse circumstances. Their comeback stories are sources of motivation to others.





10.

2018 UOB Painting of

the Year Bronze Award, Emerging Artist Category Singapore

Artist: Keane Tan Jin Howe Title: Unexpected Results Medium: Oil on canvas Size (cm): 151 x 121

Unexpected Results is a series of sweet delights carefully composed and anthropomorphised, taking on the human form of a body, face and limbs.

To the artist, life is constantly present around humans, even when surrounded by inanimate objects.

Here, the relationship between art and life is made evident through the physical creation of Unexpected Results, an artwork of popular objects consumed in daily life being brought to life by the artist's hand, reflecting the artist's belief that to be an artist is to believe in life.









#### UOB Painting of the Year Feature (Contemporary Collection 2 (2021 to 2024)

1. 2024 UOB Painting of

> the Year Silver Award, Emerging Artist Category Singapore

Artist: Beryl Kwok Title: 460042 Medium: Oil and acrylic on canvas Size (cm): 120 x 120

460042 depicts the opposite view from the artist's residential flat while living with her mother. She has а special interest in buildings that bear the marks of time, viewing them as testaments to achievements,

successes,

legacies and civilisation. This particular view has taken on greater significance during her work-from-home days during the Covid-19 pandemic.

The of artwork Singapore's public housing combines realism and abstraction, and when viewed together, flattens into a pattern to reveal its own distinct character and bea