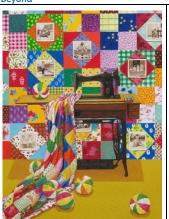

## 997 UOB Painting of the

Year UOB Painting of the Year Award, Open Section Singapore

Artist: Kit Tan Juat Lee Title: *Endless Love* Medium: Oil on canvas Size (cm): 122 x 92

Endless Love is a visual treasure-trove of the artist's memories of her mother and exudes warmth and optimism. Ms Tan paints the emblems of her childhood - the manual Singer sewing machine with its Chinese-doll pincushion, the paper bola (Malay for ball) and her mother's patchwork quilt. The vintage sepia photographs on the wall capture important childhood memories and These milestones. objects, largely phased out in contemporary life, embody security, and joyfulness.