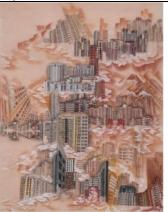

6.

2011 UOB Painting of

the Year UOB Painting of the Year Award, Singapore

Artist: Gong Yao Min Title: *My Dream Land* Medium: Chinese ink on rice paper Size (cm): 180 x 180

Mr Gong brings his dream city into sharp focus in this painting which won him his second UOB Painting of the Year Award. The work is inspired by the artist's impressions of Singapore.

Having lived in the city for more than a decade, he wanted to capture its beauty and prosperity through its architecture. The artist reveals the city's multiple facets in exquisite detail. Older iconic buildings that speak of Singapore's rich culture and history meld with the modern skyscrapers of this Asian financial centre.