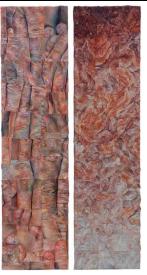

3.

2015 UOB Painting of

the Year Silver Award, Emerging Artist Category Singapore

Artist: Peck Hsiao Tyng Title: *Deconstructed* 

Medium: Acrylic and embroidery on canvas Size (cm): 92 x 122

#### Deconstructed

highlights themes of external and internal conflicts while leaving the viewers free to draw their own emotional conclusions. Mirroring this, Ms Peck uses embroidery to create a haphazard beauty at the back of the canvas to contrast the neat and intentional design of the front.