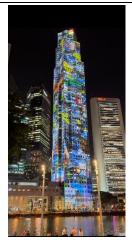

t was.







3.

2020 UOB Painting of

the Year Gold Award, Established Artist Category Singapore

#### Artist: Ivan David Ng Title: *Making Sense of Difference #2* Medium: Mixed media

on wood panel (Tracing paper, drawing paper, archival digital print, laser print, graphite, charcoal, cyanotype, mulberry paper, Chinese ink, canvas, cellulose film, tape, tempera, acrylic and resin) Size (cm): 140 x 100

MakingSenseofDifference#2braidsdisparatematerialswithdifferenthistoriesandstoriesintoaharmoniouswhole.

There is a sense of clutter and conflict, with different visual qualities and meanings in a state of collision, yet with discordant materials and surfaces coming together to continually negotiate oneness.

This artwork is a metaphor for the complexity of society and life in 2020. We









| dn                         | la Beyona |  |
|----------------------------|-----------|--|
| come from different        |           |  |
| languages, ethnicities,    |           |  |
| families, politics,        |           |  |
| personal histories and     |           |  |
| goals. Instead of being    |           |  |
| defined by our             |           |  |
| differences, let us be     |           |  |
| defined by our ability to  |           |  |
| negotiate this difference  |           |  |
| into beauty, braiding      |           |  |
| diversity into solidarity. |           |  |
|                            |           |  |



4.

2020 UOB Painting of

the Year Silver Award, Emerging Artist Category Singapore

Artist: John Soo *Title: Stay Home, Stay Safe, Stay United* Me