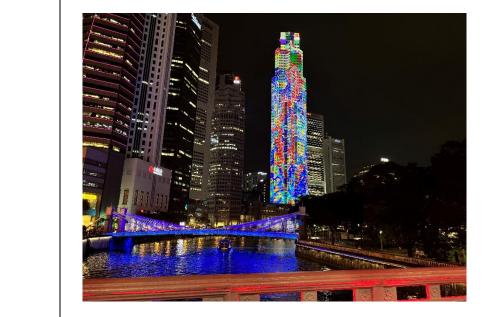

|                     | The UNITY Projection Show      |
|                           |                     | will run at 9pm, 9.40pm and    |
|                           |                     | 10.20pm                        |
| SG60-themed Projections   | Monday to Thursday  | 10.46pm – 11pm                 |
|                           |                     |                                |
|                           | Friday and Saturday | 9.06pm to 9.20pm               |
|                           |                     | 9.46pm to 10pm                 |
|                           |                     | 10.26pm to 11pm                |

Note: There will be no shows on Sundays.





#### Annex B

#### Best viewing spots for the projection mapping shows













### Annex C SG60-themed Projections







#### Annex D

#### **UOB Painting of the Year Showcase – Artworks**

|     | Artist Profile             | Original Artwork                  | Artwork Projection       |
|-----|----------------------------|-----------------------------------|--------------------------|
| UOE | B Painting of the Year     | r Feature ( <i>Timeless Colle</i> | ction: 2015 and earlier) |
| 1.  | 2015 UOB Painting of       |                                   |                          |
|     | the Year                   | 9-3-1- ( <b>X</b> = 20            |                          |
|     | UOB Painting of the        |                                   |                          |
|     | Year Award,                | A CARE                            |