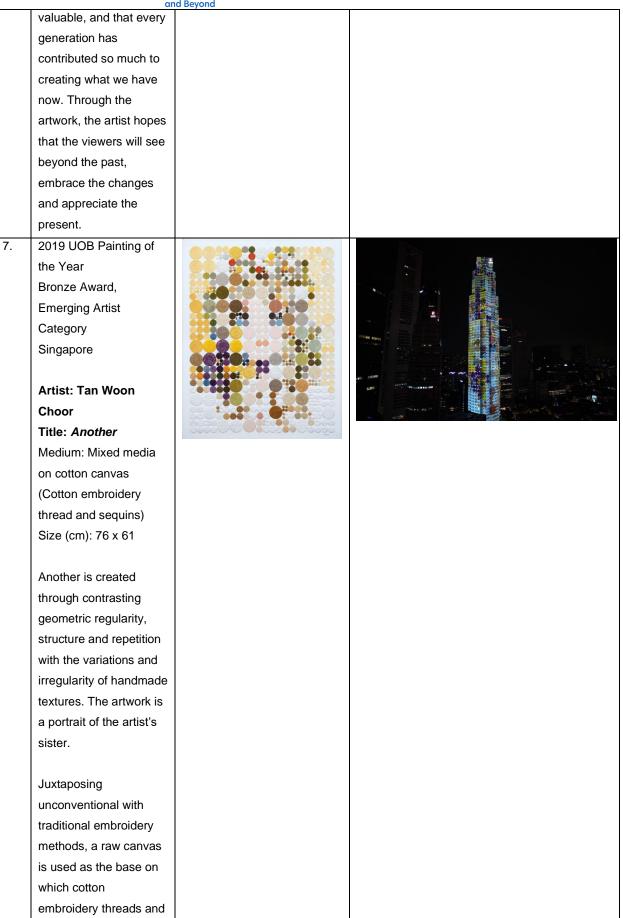

#### **UOB Painting of the Year Showcase – Artworks**

|     | Artist Profile             | Original Artwork                  | Artwork Projection       |
|-----|----------------------------|-----------------------------------|--------------------------|
| UOE | B Painting of the Year     | r Feature ( <i>Timeless Colle</i> | ction: 2015 and earlier) |
| 1.  | 2015 UOB Painting of       |                                   |                          |
|     | the Year                   | 9-3-1- ( <b>X</b> = 20            |                          |
|     | UOB Painting of the        |                                   |                          |
|     | Year Award,                | A CARE                            |                          |
|     | Established Artist         |                                   |                          |
|     | Category Singapore         |                                   |                          |
|     | Artist: Benjamin F.        |                                   |                          |
|     | Cruz                       |                                   |                          |
|     | Title: Building            |                                   |                          |
|     | Medium: Acrylic on         |                                   |                          |
|     | canvas                     |                                   |                          |
|     | Size (cm): 152 x 160       |                                   |                          |
|     | This painting depicts the  |                                   |                          |
|     | construction of a building |                                   |                          |
|     | as it takes on shape,      |                                   |                          |
|     | form and permanence,       |                                   |                          |
|     | finally overshadowing its  |                                   |                          |
|     | environment to become      |                                   |                          |
|     | the subject. In its final  |                                   |                          |
|     | form, it is symbolic of Mr |                                   |                          |
|     | Cruz's impression of       |                                   |                          |
|     | Singapore, where           |                                   |                          |
|     | skyscrapers dominate.      |                                   |                          |