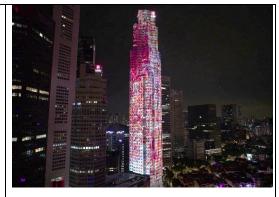

n.







5.

2019 UOB Painting of

the Year Gold Award, Emerging Artist Category Singapore

Artist: Vanessa Liem Xi Qian Title: Through Years and Seconds Medium: Mixed media on canvas (Oil and thread) Size (cm): 175 x 88 (Diptych)

Through Years and Seconds explores the concept of ageing. The first piece of the diptych explores the skin of different ages, such as those of adolescence and elderly. It depicts the changes that time leaves on skin, showing a close up of blemishes, hyperpigmentation, wrinkles and folds. It is

composed in a way that we can observe, identify and interpret the differences and similarities of the different ages.

The second piece zooms in on our dead skin cells or stratum corneum, the top layer of our epidermis. It explores the constant cycle in which we shed









|    |                            | d Beyond       |  |
|----|----------------------------|----------------|--|
|    | and regenerate cells, a    |                |  |
|    | natural process that       |                |  |
|    | occurs in every passing    |                |  |
|    | second we exist.           |                |  |
|    | The artwork is a larger-   |                |  |
|    | than-life depiction to     |                |  |
|    | bring across this natural  |                |  |
|    | phenomenon, which          |                |  |
|    | most tend to overlook.     |                |  |
| 6. | 2019 UOB Painting of       |                |  |
|    | the Year                   |                |  |
|    | Highly Commended           |                |  |
|    | Awa