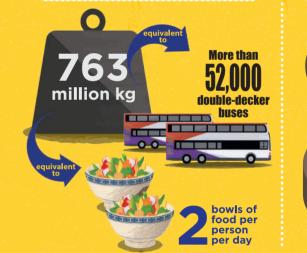

and sent to Semakau \_\_\_\_ 2 across.

5. One of the environmental guiding principles is, "Let's Not Be Environment

In 2018, Singapore generated 763 million kg of food waste! Food wastage happens when we buy, order or cook more than we can eat.

Out of that huge amount of food waste, only 17% is recycled.

**Disposed** 

**Growing food** takes time. hard work and resources. Let's not waste them!

Food waste refers to all unconsumed food substances that are disposed of or recycled. Food wastage refers to food waste occurring at the end of the food supply chain (that is, at the retail and final consumption stages), resulting from retailers' and consumers' behaviour.