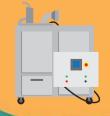

### HOW TO RECYCLE FOOD WASTE

Segregate your food waste from non-food items using this bin.

Put the food waste into the food waste digester.

Micro-organisms, enzymes and emulsifiers digest food waste in the digester and convert it into compost within 10 hours.