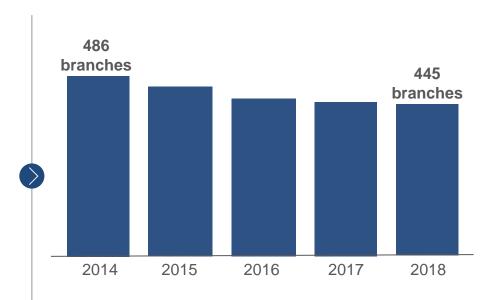

# **UOB Corporate Day 2019:**Our Omni-Channel Approach to Engaging Our Customers

Janet Young
Group Channels and Digitalisation
15 May 2019

#### **Omni-Channel for Our Customers**





Accessible and Convenient

**Network location** matches where customers bank, play and live



Differentiated Experiences

Customer-centric branch formats



Customer Engagement

Best of breed service delivered by multiskilled advisory staff

### **Enhancing UOB's Branch Network**



#### **Maximising Network Potential**

# 69% High concentration Medium concentration Low concentration

**94% of UOB branches** are located in high and medium target customer concentration areas

#### **Reshaping Network Presence**



Increased accessibility and convenience by locating where our customers work, live, play and do business

## **Customers are Embracing Digital**



2016

2018

## Total transactions increased from

**288m** in 2016

**♦ 407m** in 2018















## New Branch Models Focus on Customer Experience and Community Engagement



# New Orchard High Street Wealth Branch Model for Emerging Affluent Customers



476,000 emerging affluent consumers



Premier shopping belt where people shop, play and dine



Affluent young individuals frequent Orchard



High visitorship to Orchard branch (100k customers in 1H18)

Emerging affluent prefer to speak to adviser before making financial decisions

**Applying Design Thinking to New** 











#### **Positive Results FY2018:**

10% more Accounts Ope