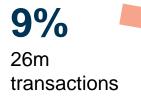

# Customers Visiting Branches Increasingly HUOB for Advisory Services Across Entire Network

#### **Total UOB Branch Transactions**

10%
Eliminated routine transactions by 10% with

digital advocates at branches

48%

Increase in successful referrals with shift towards advisory interactions

Singapore home market – transaction decline most pronounced Regional markets – transaction decline more gradual