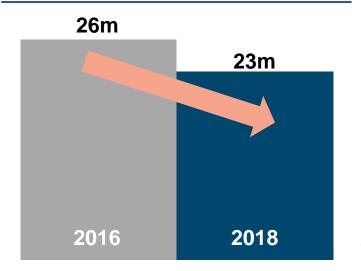

## **Customers are Embracing Digital**

2016

2018

## Total transactions increased from

**288m** in 2016

**♦ 407m** in 2018