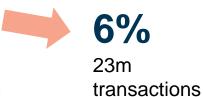

# Customers Visiting Branches Increasingly HUOB for Advisory Services Across Entire Network

#### **Total UOB Branch Transactions**

10%
Eliminated routine transactions by 10% with

digital advocates at branches

48%

Increase in successful referrals with shift towards advisory interactions

Singapore home market – transaction decline most pronounced Regional markets – transaction decline more gradual