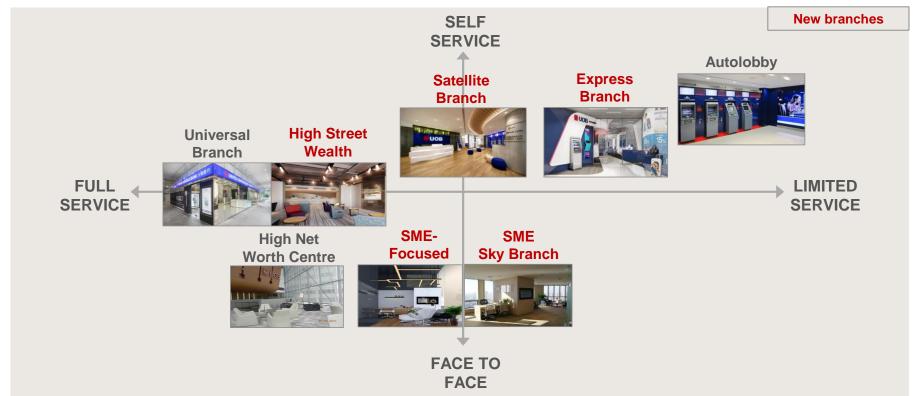

* matches where customers bank, play and live



Differentiated Experiences

Customer-centric branch formats



Customer Engagement

Best of breed service delivered by multiskilled advisory staff

### **Enhancing UOB's Branch Network**



#### **Maximising Network Potential**

# 69% High concentration Medium concentration Low concentration

**94% of UOB branches** are located in high and medium target customer concentration areas

#### **Reshaping Network Presence**



Increased accessibility and convenience by locating where our customers work, live, play and do business

## **Customers are Embracing Digital**



2016

2018

## Total transactions increased from

**288m** in 2016

**♦ 407m** in 2018















## New Branch Models Focus on Customer Experience and Community Engagement



# New Orchard High Street Wealth Branch Model for Emerging Affluent Customers



476,000 emerging affluent consumers



Premier shopping belt where people shop, play and dine



Affluent young individuals frequent Orchard



High visitorship to Orchard branch (100k customers in 1H18)

Emerging affluent prefer to speak to adviser before making financial decisions

**Applying Design Thinking to New** 











#### **Positive Results FY2018:**

10% more Accounts Opened

20% higher Branch Revenue

20% lower Operating Expenses

## Express Branch Format Makes It Easy for #UOB Thai Customers to Apply For a Loan



Digital Kiosk (TMRW) ATM/CDM<sup>1</sup> เอนบุคคล

National Credit Bureau Loan Specialist Multimedia LED Screen **Instant Checking** Advisor

First Pilot Loan Branch at Mall Thapra