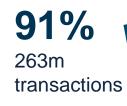

# Customers Visiting Branches Increasingly HUOB for Advisory Services Across Entire Network

#### **Total UOB Branch Transactions**

10%
Eliminated routine transactions by 10% with

digital advocates at branches

48%

Increase in successful referrals with shift towards advisory interactions

Singapore home market – transaction decline most pronounced Regional markets – transaction decline more gradual