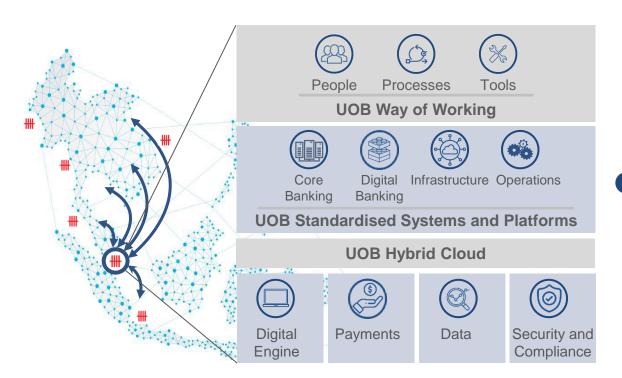

#### **Enabled by Our Standardised Systems** and Processes

**Digital Banking** 

Infrastructure

**Operations** 

- Customer
- Products
- Risks and Regulations
- Financials

- Payments
- Partnerships
- Analytics
- Security

- APIs
- Hybrid Cloud
- Big Data

- Processes
- Controls
- Straight Through Processing (STP)
- Scale

# Delivered via Agile Ways of Working @ Scale

People

- Business and Technology
- Cross-functional
- Co-located
- Onshore-offshore

**Processes** 

- Continuous delivery
- E2E design
- Centralised testing
- Standardisation

**Tooling** 

- Automation
- Collaboration
- Real-time data
- Cloud