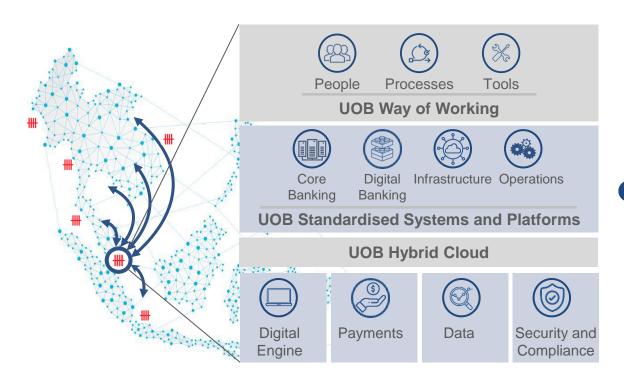

#### **Enabled by Our Standardised Systems** and Processes

**Digital Banking** 

Infrastructure

**Operations** 

- Customer
- Products
- Risks and Regulations
- Financials

- Payments
- Partnerships
- Analytics
- Security

- APIs
- Hybrid Cloud
- Big Data

- Processes
- Controls
- Straight Through Processing (STP)
- Scale